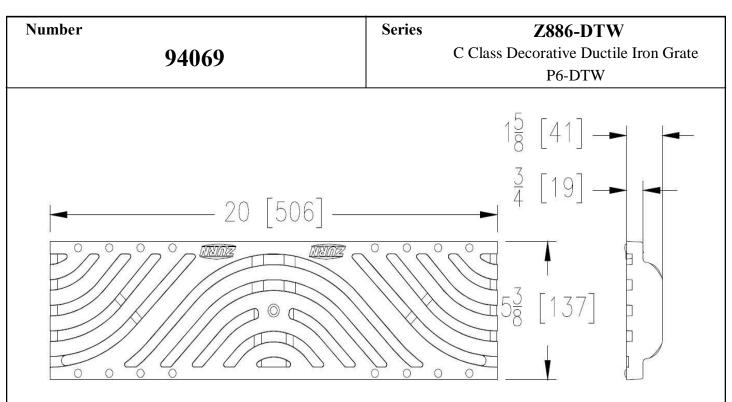

## **Specification**

The Zurn P6-DTW Decorative Tidal Wave, Ductile Iron Grate, is 5-3/8 inches wide by 20 inches long, weighing 8.1 lbs per linear foot. The grate has an open area of 21.0 square inches per linear foot, DIN Rating of C, ANSI Rating of Heavy-Duty, H20 Load Rated. Supplied by Trench Drain Supply.

|              | DTW - Decorative Tidal Wave          |
|--------------|--------------------------------------|
|              | Material: Ductile Iron               |
|              | DIN Rating: Class C                  |
|              | Weight: 8.1 lbs/ft.                  |
|              | Open Area: 21.0 in <sup>2</sup> /ft. |
|              | ANSI Rating: Heavy-Duty              |
|              | Application: Decorative              |
| Manufacturer | Slot Width/Hole Size:13/32"          |
|              | ADA: No                              |
|              | H-20: Yes                            |
|              | FAA: No                              |
|              | FAA: No                              |